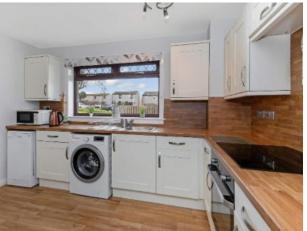

The well-proportioned living room has a window to the rear garden and ample space for freestanding furniture.

The spacious kitchen /diner is fitted with a range of wall and base units with stainless steel sink and drainer, coordinating work surfaces and upstand. The white goods include a ceramic hob, oven, washing machine, slimline dishwasher and a fridge/freezer which are included in the sale but are not warranted. Space for table and chairs. Window to front.