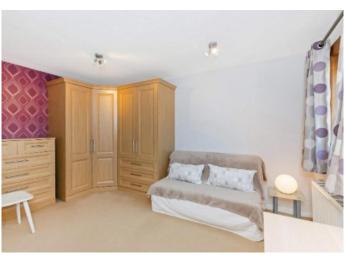

Bedroom 2 is to the rear and has space for freestanding furniture and a window offering open aspects.

There is a box room to the rear which is currently used as a dressing room but could equally be a nursery or home office.