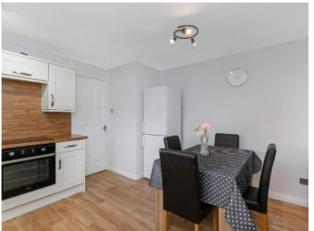

The well-proportioned living room has a window to the rear garden and ample space for freestanding furniture.

The spacious kitchen /diner is fitted with a range of wall and base units with stainless steel sink and drainer, coordinating work surfaces and upstand. The white goods include a ceramic hob, oven, washing machine, slimline dishwasher and a fridge/freezer which are included in the sale but are not warranted. Space for table and chairs. Window to front.