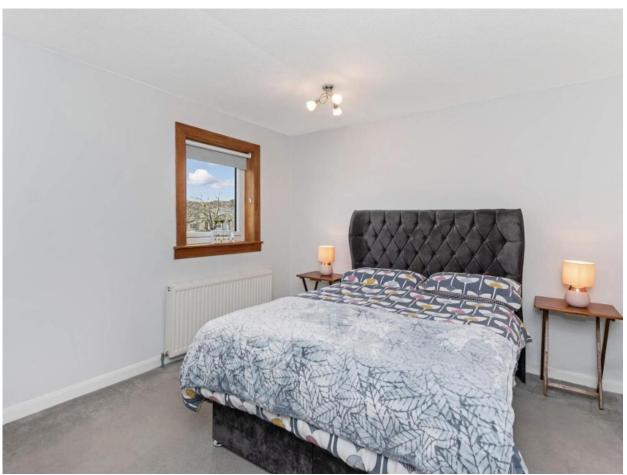

A carpeted staircase leads to the upper floor and the remainder of the accommodation. There are 2 cupboards, one shelved and a hatch to the attic.

Bedroom 1 is to the front and has a built-in wardrobe and a matching chest of drawers. A window offers open aspects.

Bedroom 2 is to the rear and has space for freestanding furniture and a window offering open aspects.

There is a box room to the rear which is currently used as a dressing room but could equally be a nursery or home office.