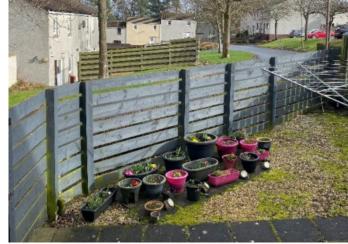

#### **GARDEN**

There are low maintenance, fully enclosed gardens to the front and rear. The front garden is paved with a central feature and shrubs. The garden to the rear has a patio area and a gate to the side.