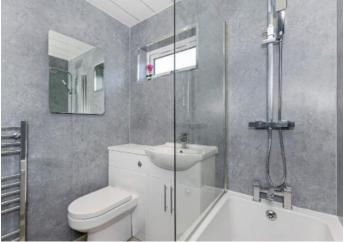

The bathroom completes the accommodation and is fitted with a recessed wash hand basin in vanity unit, WC and bath with drench head shower and separate hand held shower and glass screen. Wet wall panelling and window to front. Ladder style radiator. The fittings are included in the sale.