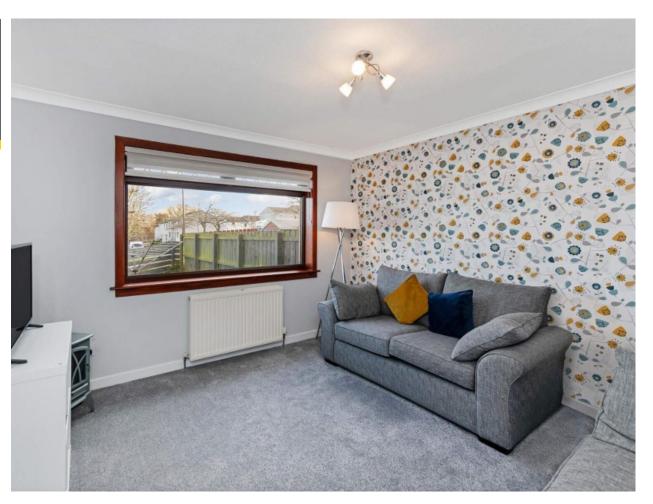

The well-proportioned living room has a window to the rear garden and ample space for freestanding furniture.

The spacious kitchen /diner is fitted with a range of wall and base units with stainless steel sink and drainer, coordinating work surfaces and upstand. The white goods include a ceramic hob, oven, washing machine, slimline dishwasher and a fridge/freezer which are included in the sale but are not warranted. Space for table and chairs. Window to front.