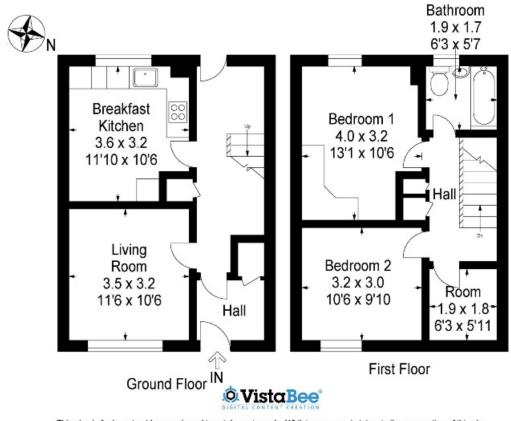

# 55 PENNELTON PLACE BO'NESS, EH51 0PD

Ideal for a first time buyer, this semi-detached villa is presented to a high standard throughout and is in walk-in condition.

A timber and glazed door leads to the hall with a cupboard, an open understair area and a door leading to the rear vestibule which has a cupboard housing the boiler and fuse box and a timber and glazed door to the rear garden.

The well-proportioned living room has a window to the rear garden and ample space for freestanding furniture.

The spacious kitchen /diner is fitted with a range of wall and base units with stainless steel sink and drainer, coordinating work surfaces and upstand. The white goods include a ceramic hob, oven, washing machine, slimline dishwasher and a fridge/freezer which are included in the sale but are not warranted. Space for table and chairs. Window to front.

A carpeted staircase leads to the upper floor and the remainder of the accommodation. There are 2 cupboards, one shelved and a hatch to the attic.

Bedroom 1 is to the front and has a built-in wardrobe and a matching chest of drawers. A window offers open aspects.

Bedroom 2 is to the rear and has space for freestanding furniture and a window offering open aspects.

There is a box room to the rear which is currently used as a dressing room but could equally be a nursery or home office.

The bathroom completes the accommodation and is fitted with a recessed wash hand basin in vanity unit, WC and bath with drench head shower and separate hand held shower and glass screen. Wet wall panelling and window to front. Ladder style radiator. The fittings are included in the sale.

#### **ACCOMMODATION**

Entrance hall, rear vestibule Living room Fitted dining kitchen 2 double bedrooms, box room Bathroom

Gas central heating, double glazing

This plan is for layout guidance only and is not drawn to scale. Whilst every care is taken in the preparation of this plan, please check all dimension and shapes before making any decision reliant upon them. All room dimensions taken through cupboard/wardrobes to wall surface where possible or to surfaces indicated by arrow heads. (ID 110927) © VistaBee 2024